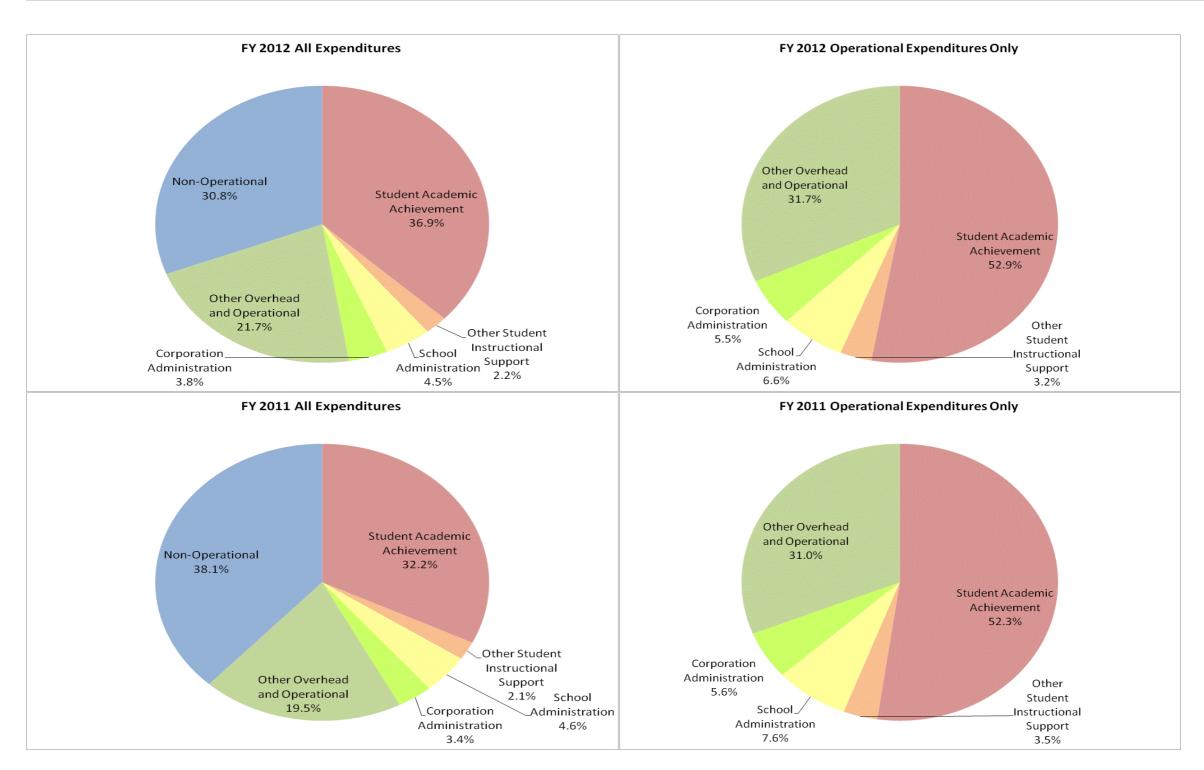

#### School Corporation Expenditures by Expenditure Type Biannual Financial Report Data July 2011 - June 2012 North West Hendricks Schools (3295)

#### North West Hendricks Schools (3295)

|                                | FY           | 06 % of Total |              | FY09 % of Total | F            | 111 % of Total | FY           | 12 % of Total |
|--------------------------------|--------------|---------------|--------------|-----------------|--------------|----------------|--------------|---------------|
| Student Instructional Category | FY 2006      | Exp           | FY 2009      | Exp             | FY 2011      | Exp            | FY 2012      | Exp           |
| Student Academic Achievement   | \$7,372,446  | 46.4%         | \$7,284,212  | 41.0%           | \$7,250,180  | 32.2%          | \$7,748,503  | 36.9%         |
| Student Instructional Support  | \$1,197,121  | 7.5%          | \$1,412,203  | 8.0%            | \$1,515,131  | 6.7%           | \$1,413,052  | 6.7%          |
| Overhead and Operational       | \$4,053,884  | 25.5%         | \$5,153,624  | 29.0%           | \$5,173,019  | 23.0%          | \$5,357,398  | 25.5%         |
| Nonoperational                 | \$3,273,729  | 20.6%         | \$3,899,439  | 22.0%           | \$8,594,587  | 38.1%          | \$6,477,139  | 30.8%         |
| Grand Total                    | \$15,897,180 |               | \$17,749,478 |                 | \$22,532,917 |                | \$20,996,092 |               |